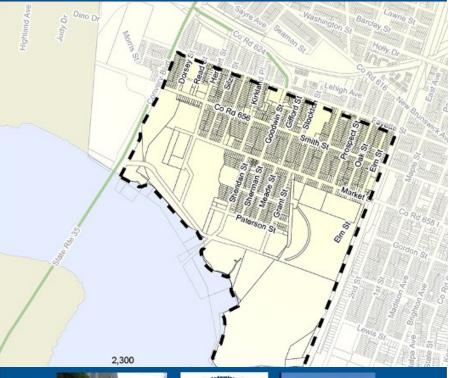

#### What is GATEWAY?

The GATEWAY Neighborhood Collaborative (GNC) is a growing group of community-based residents and relevant partners working together to shape and form the GNC Neighborhood Vision; a resident driven plan intended to enhance the viability of the GATEWAY Neighborhood and improve the quality of life for its residents. The GATEWAY area in Perth Amboy extends from Route 35 to Fayette Street

### Building THE GNC Vision

and Elm Street to the Raritan River. A steering committee will govern the planning process to realize the following goals:

- 1. Enhance community organization
- 2. Promote a new mix of retail, residential and other land uses
- 3. Encourage the connectivity of facilities and services