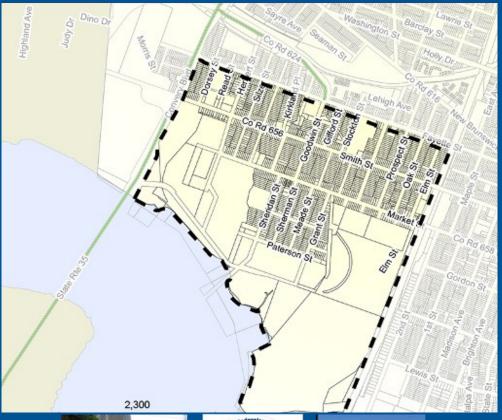

#### What is GATEWAY?

The GATEWAY Neighborhood Collaborative (GNC) is a growing group of community-based residents and relevant partners working together to shape and form the GNC Neighborhood Vision; a resident driven plan intended to enhance the viability of the GATEWAY Neighborhood and improve the quality of life for its residents. The GATEWAY area in Perth Amboy extends from Route 35 to Fayette Street

### Building THE GNC Vision

and Elm Street to the Raritan River. A steering committee will govern the planning process to realize the following goals:

- 1. Enhance community organization
- 2. Promote a new mix of retail, residential and other land uses
- 3. Encourage the connectivity of facilities and services