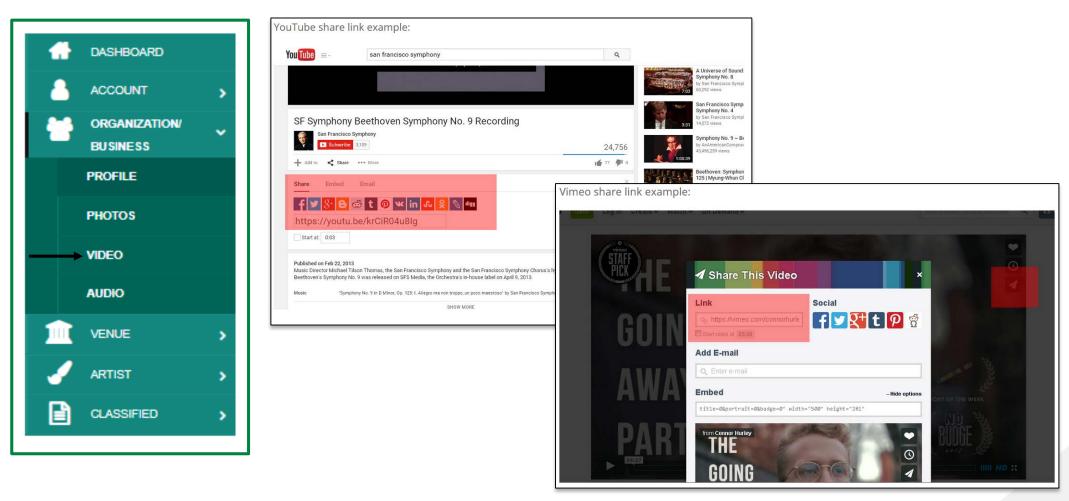

## **Adding Video**

- To add video to your profile, Click on Video from your Dashboard
- Copy and paste the share link provided by YouTube or Vimeo services onto the screen
- Once you have saved your video links, your profile's video selection should appear on the screen similar to the examples provided below.

Note: Only service 'share' links provided by YouTube and Vimeo are accepted at this time for videos on the website.