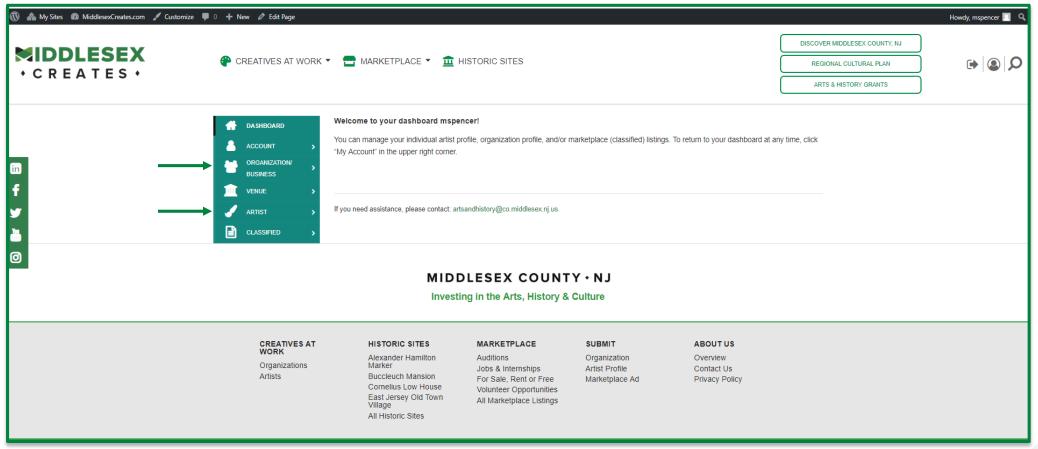

## Dashboard - (Page 1 of 2)

- Once logged in you will be directed to your account dashboard.
- From there, you will have several options on the left to add your Organization/Business, Artist profile or post a Classifieds Ad by submitting a Profile Form.

### Dashboard - (Page 2 of 2)

- If you are an arts or cultural organization, then you should select "Organization" from the left navigation to add your profile to the Organization Directory.
   PLEASE NOTE: If your organization already exists on the site, please email the site administrator mentioned on the Login page so we can associate your new user account to the existing org profile. Multiple users may be associated with an organization.
- If you are an individual artist (visual, performing, literary, film, etc.), you should select "Artist" from the left navigation to add your profile to the Artist Directory. PLEASE NOTE: Only the modules displayed on the dashboard are available for your selection.