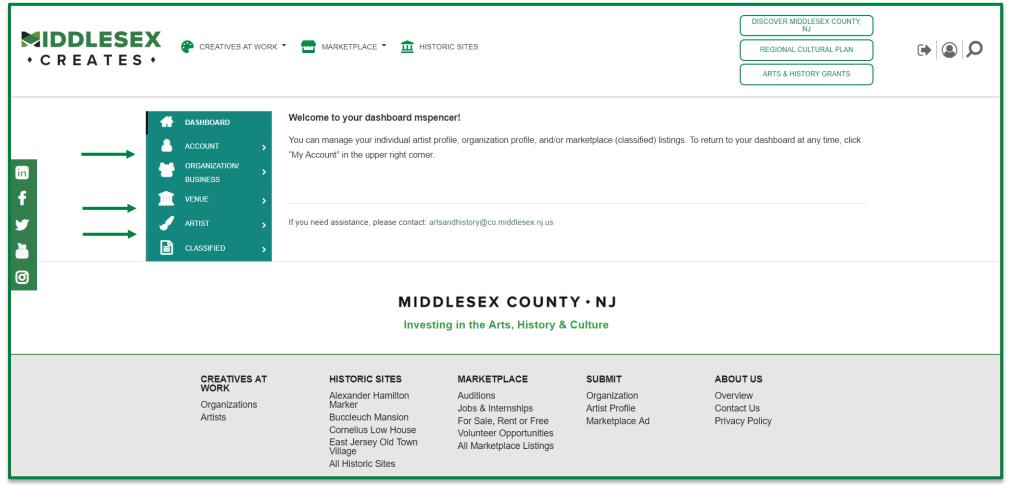

## Dashboard - (Page 1 of 2)

- Once logged in you will be directed to your account dashboard.
- From there, you will have several options on the left to add your Organization/Business, Artist profile or post a Classifieds Ad by submitting a Profile Form.

### Dashboard - (Page 2 of 2)

- If you are an arts or cultural organization, then you should select "Organization" from the left navigation to add your profile to the Organization Directory.
   PLEASE NOTE: If your organization already exists on the site, please email the site administrator mentioned on the Login page so we can associate your new user account to the existing org profile. Multiple users may be associated with an organization.
- If you are an individual artist (visual, performing, literary, film, etc.), you should select "Artist" from the left navigation to add your profile to the Artist Directory. PLEASE NOTE: Only the modules displayed on the dashboard are available for your selection.