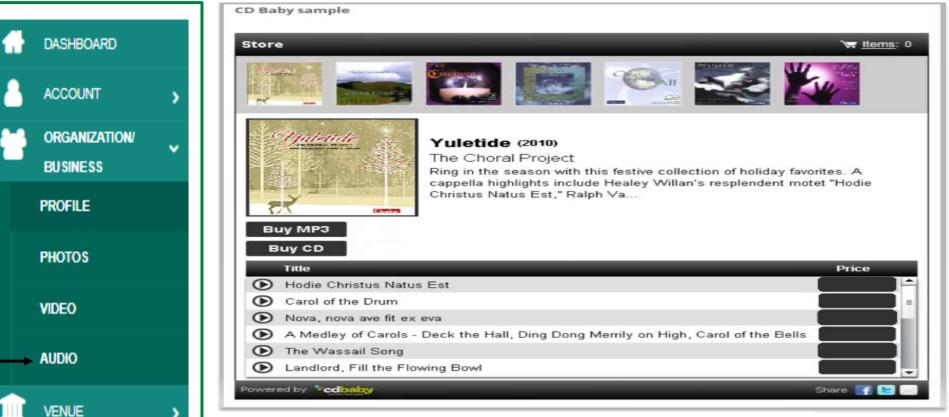

### Adding Audio - (Page 2 of 3) CD Baby Sample

ARTIST

CLASSIFIED

B

#### CD BABY sample:

<iframe title="Store Widget" src="http://www.cdbaby.com/widgets/store"

/store.aspx?id=CsfSGWXefhFmksmRIJNx9A%3d%3d&type=ByCustomer&c1=0x000000&

c2=0xE0E0E0&c3=0xCCCCCC&c4=0x666666&c5=0x333333&c6=0xFFFFF&c7=0xFFFFF"

width="100%" height="575px" frameborder="0" scrolling="no"></iframe>