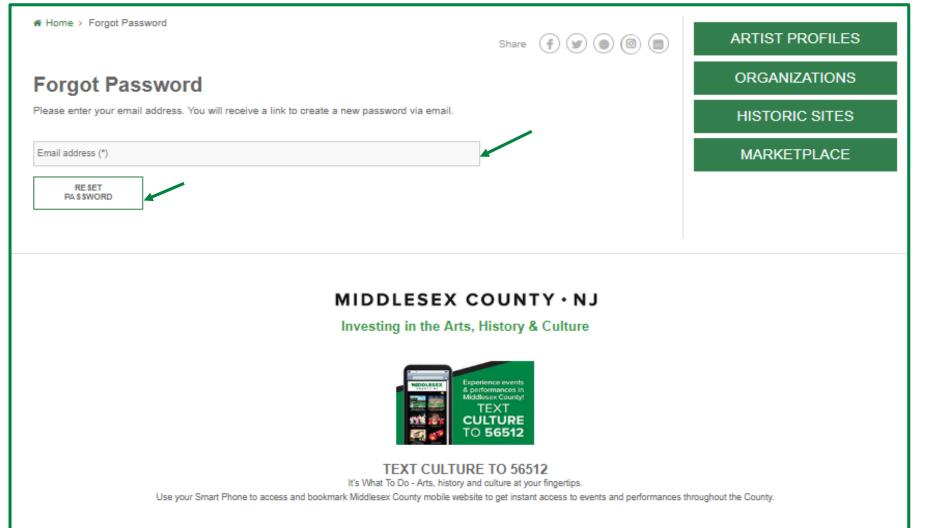

### **Resetting your Account Password (Page 1 of 2)**

• From the Account Login screen, type in your User Name and Click on the 'Forgot Password' link

|                                                                                | Share 👔 🎯 🙆 🐻                               | ARTIST PROFILES |
|--------------------------------------------------------------------------------|---------------------------------------------|-----------------|
| Account Login                                                                  |                                             | ORGANIZATIONS   |
| Already have an account? Enter your username and password below to login:      |                                             | HISTORIC SITES  |
| Username or Email                                                              |                                             | MARKETPLACE     |
| Password                                                                       |                                             |                 |
| LOGIN Forgot your password?                                                    |                                             |                 |
| New to www.middlesexcreates.com? Don't have a login? Sign up now It's FREE and | anyone can join!                            |                 |
|                                                                                |                                             |                 |
|                                                                                | EX COUNTY • NJ<br>e Arts, History & Culture |                 |
|                                                                                |                                             |                 |

### Resetting your Account Password (Page 2 of 2)

- The 'Forgot Password' screen will be displayed, Enter your email address and Click on the 'Reset Password' button
- A link to reset your password will be sent to the registered email address for your account
- Follow the instructions to reset your password from the email link provided