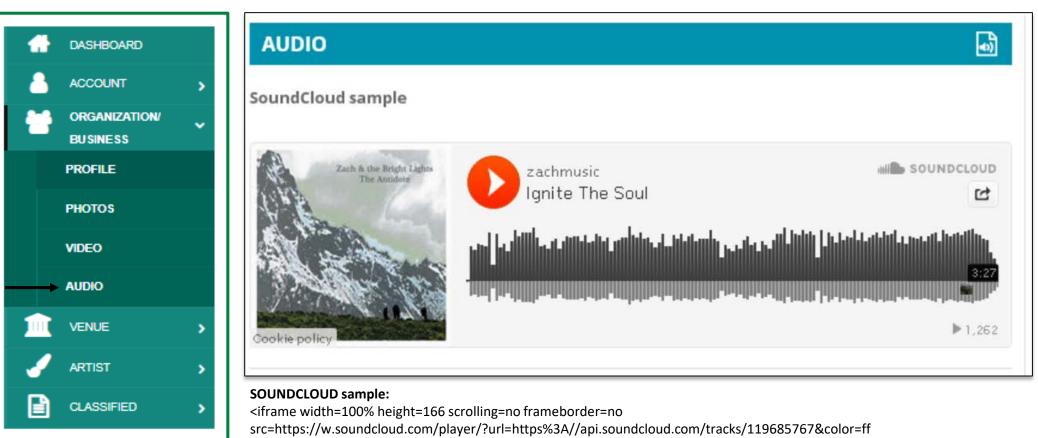

## Adding Audio - (Page 1 of 3)

5500></iframe>

- To add audio to your profile we accept audio "embed" code from various services, including SoundCloud, Zing, CD Baby, and audio URLs with the ".mp3" file extension.
- Once you have saved your audio embed code or links, your audio section should appear on the screen similar to one of the examples provided.

### SoundCloud Sample