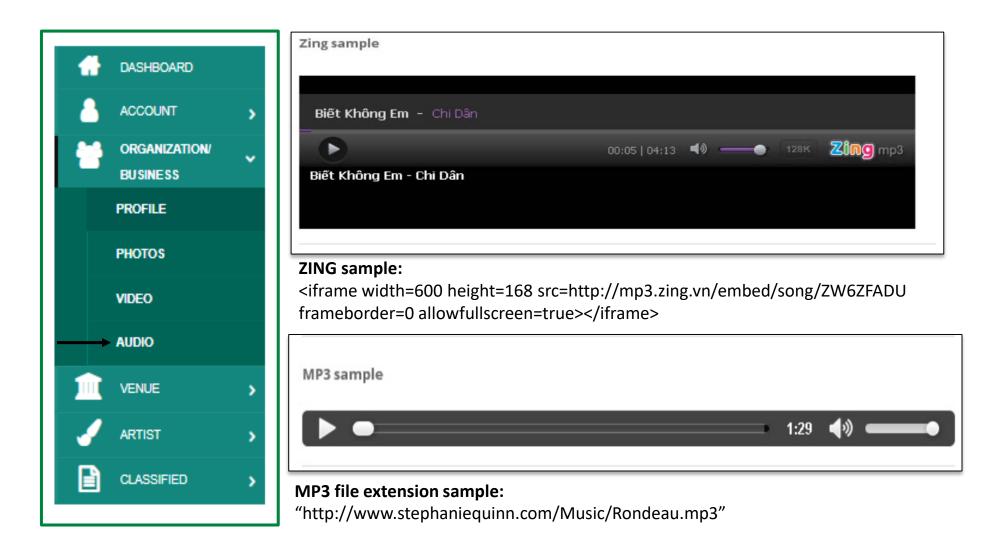

## Adding Audio - (Page 1 of 3)

5500></iframe>

- To add audio to your profile we accept audio "embed" code from various services, including SoundCloud, Zing, CD Baby, and audio URLs with the ".mp3" file extension.
- Once you have saved your audio embed code or links, your audio section should appear on the screen similar to one of the examples provided.

### Adding Audio - (Page 2 of 3) Zing and MP3 Sample