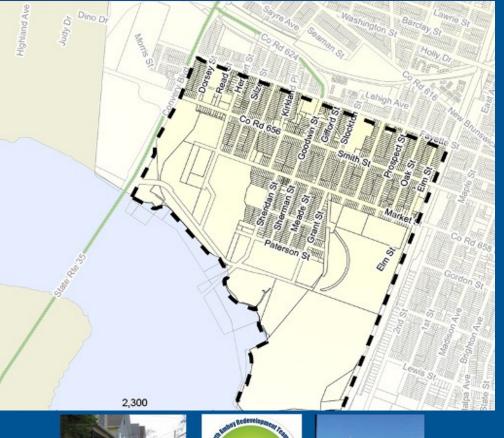

#### What is GATEWAY?

The GATEWAY Neighborhood Collaborative (GNC) is a growing community-based of aroup residents and relevant partners working together to shape and form the GNC Neighborhood Vision; a resident driven plan intended to enhance the viability of the GATEWAY Neighborhood improve the quality of life and for its residents. The GATEWAY area in Perth Amboy extends from Route 35 to Fayette Street

and Elm Street to the Raritan River. A steering committee will govern the planning process to realize the following goals:

1. Enhance community organization

2. Promote a new mix of retail. residential and other land uses