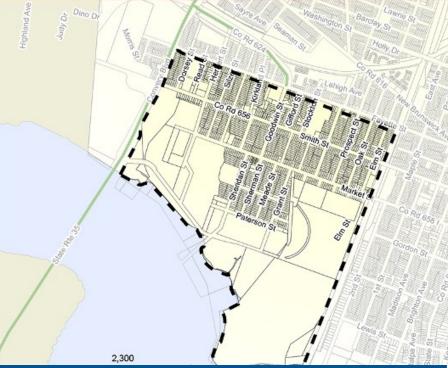

#### What is GATEWAY?

The GATEWAY Neighborhood Collaborative (GNC) is a growing community-based of aroup residents and relevant partners working together to shape and form the GNC Neighborhood Vision; a resident driven plan intended to enhance the viability of the GATEWAY Neighborhood improve the quality of life and for its residents. The GATEWAY area in Perth Amboy extends from Route 35 to Fayette Street

and Elm Street to the Raritan River. A steering committee will govern the planning process to realize the following goals:

1. Enhance community organization

2. Promote a new mix of retail. residential and other land uses